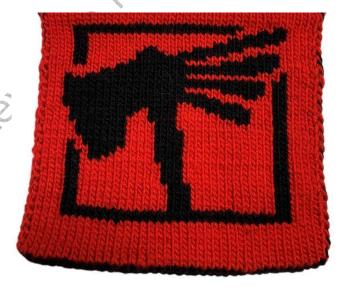

# WarHammer logo (right side, upside down):

| valli | LUIII | IIIC. | 1 10 | 50 | (118) | iii 3 | iuc | , u <sub>l</sub> | JSIU |
|-------|-------|-------|------|----|-------|-------|-----|------------------|------|
| Row   | F     | В     | F    | В  | F     | В     | F   | В                | F    |
| 1     | 38    |       |      |    |       |       |     |                  |      |
| 2     | 4     | 2     | 4    | 24 | 4     |       |     |                  |      |
| 3     | 4     | 23    | 3    | 4  | 4     |       |     |                  |      |
| 4     | 4     | 6     | 22   | 2  | 4     |       |     |                  |      |
| 5     | 4     | 2     | 20   | 7  | 5     |       |     |                  |      |
| 6     | 8     | 6     | 18   | 2  | 4     |       |     |                  |      |
| 7     | 4     | 2     | 8    | 2  | 5     | 7     | 10  |                  |      |
| 8     | 5     | 3     | 4    | 7  | 2     | 4     | 7   | 2                | 4    |
| 9     | 4     | 2     | 7    | 10 | 5     | 5     | 5   |                  |      |
| 10    | 5     | 7     | 6    | 8  | 6     | 2     | 4   |                  |      |
| 11    | 10    | 22    | 6    |    |       |       |     |                  |      |
| 12    | 4     | 1     | 3    | 22 | 8     |       |     |                  |      |
| 13    | 3     | 1     | 2    | 14 | 13    | 1     | 4   |                  |      |
| 14    | 4     | 2     | 1    | 28 | 3     |       |     |                  |      |
| 15    | 3     | 28    | 1    | 2  | 4     |       |     |                  |      |
| 16    | 4     | 2     | 1    | 6  | 5     | 17    | 3   |                  |      |
| 17    | 3     | 20    | 5    | 2  | 2     | 2     | 4   |                  |      |
| 18    | 4     | 2     | 7    | 22 | 3     |       |     |                  |      |
| 19    | 3     | 16    | 2    | 6  | 5     | 2     | 4   |                  |      |
| 20    | 4     | 2     | 3    | 6  | 4     | 4     | 1   | 10               | 4    |
| 21    | 4     | 9     | 2    | 4  | 6     | 4     | 3   | 2                | 4    |
| 22    | 4     | 2     | 3    | 2  | 8     | 4     | 3   | 8                | 4    |
| 23    | 5     | 7     | 4    | 3  | 13    | 2     | 4   |                  |      |
| 24    | 4     | 2     | 12   | 4  | 4     | 7     | 5   |                  |      |
| 25    | 5     | 7     | 4    | 4  | 12    | 2     | 4   |                  |      |
| 26    | 4     | 2     | 12   | 4  | 4     | 6     | 6   |                  | 4    |
| 27    | 4     | 1     | 1    | 6  | 4     | 4     | 12  | 2                | 4    |
| 28    | 4     | 2     | 12   | 4  | 5     | 4     | 2   | 1                | 4    |
| 29    | 4     | 2     | 1    | 3  | 6     | 4     | 12  | 2                | 4    |
| 30    | 4     | 2     | 12   | 4  | 7     | 2     | 1   | 2                | 4    |
| 31    | 4     | 2     | 11   | 3  | 12    | 2     | 4   |                  |      |
| 32    | 4     | 2     | 12   | 3  | 114   | 2     | 4   |                  |      |
| 33    | 4     | 2     | 11   | 3  | 12    | 2     | 4   |                  |      |
| 34    | 4     | 2     | 12   | 3  | 11    | 2     | 4   |                  |      |
| 35    | 4     | 2     | 12   | 3  | 11    | 2     | 4   |                  |      |
| 36    | 4     | 2     | 11   | 3  | 12    | 2     | 4   |                  |      |
| 37    | 4     | 2     | 12   | 3  | 11    | 2     | 4   |                  |      |
| 38    | 4     | 2     | 11   | 3  | 12    | 2     | 4   |                  |      |
| 39    | 4     | 2     | 12   | 3  | 11    | 2     | 4   |                  |      |
| 40    | 4>    | 30    | 4    |    |       |       |     |                  |      |
| 11    |       | 20    | 1    |    |       |       |     |                  |      |