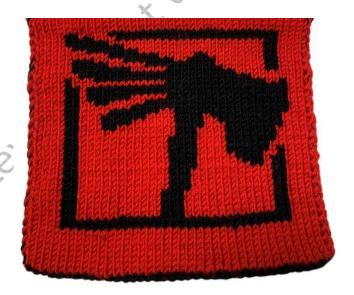

# WarHammer logo (right side, upside down):

| valli | LUIII | IIIC. | 1 10 | 50 | (118) | iii 3 | iuc | , u <sub>l</sub> | JSIU |
|-------|-------|-------|------|----|-------|-------|-----|------------------|------|
| Row   | F     | В     | F    | В  | F     | В     | F   | В                | F    |
| 1     | 38    |       |      |    |       |       |     |                  |      |
| 2     | 4     | 2     | 4    | 24 | 4     |       |     |                  |      |
| 3     | 4     | 23    | 3    | 4  | 4     |       |     |                  |      |
| 4     | 4     | 6     | 22   | 2  | 4     |       |     |                  |      |
| 5     | 4     | 2     | 20   | 7  | 5     |       |     |                  |      |
| 6     | 8     | 6     | 18   | 2  | 4     |       |     |                  |      |
| 7     | 4     | 2     | 8    | 2  | 5     | 7     | 10  |                  |      |
| 8     | 5     | 3     | 4    | 7  | 2     | 4     | 7   | 2                | 4    |
| 9     | 4     | 2     | 7    | 10 | 5     | 5     | 5   |                  |      |
| 10    | 5     | 7     | 6    | 8  | 6     | 2     | 4   |                  |      |
| 11    | 10    | 22    | 6    |    |       |       |     |                  |      |
| 12    | 4     | 1     | 3    | 22 | 8     |       |     |                  |      |
| 13    | 3     | 1     | 2    | 14 | 13    | 1     | 4   |                  |      |
| 14    | 4     | 2     | 1    | 28 | 3     |       |     |                  |      |
| 15    | 3     | 28    | 1    | 2  | 4     |       |     |                  |      |
| 16    | 4     | 2     | 1    | 6  | 5     | 17    | 3   |                  |      |
| 17    | 3     | 20    | 5    | 2  | 2     | 2     | 4   |                  |      |
| 18    | 4     | 2     | 7    | 22 | 3     |       |     |                  |      |
| 19    | 3     | 16    | 2    | 6  | 5     | 2     | 4   |                  |      |
| 20    | 4     | 2     | 3    | 6  | 4     | 4     | 1   | 10               | 4    |
| 21    | 4     | 9     | 2    | 4  | 6     | 4     | 3   | 2                | 4    |
| 22    | 4     | 2     | 3    | 2  | 8     | 4     | 3   | 8                | 4    |
| 23    | 5     | 7     | 4    | 3  | 13    | 2     | 4   |                  |      |
| 24    | 4     | 2     | 12   | 4  | 4     | 7     | 5   |                  |      |
| 25    | 5     | 7     | 4    | 4  | 12    | 2     | 4   |                  |      |
| 26    | 4     | 2     | 12   | 4  | 4     | 6     | 6   |                  | 4    |
| 27    | 4     | 1     | 1    | 6  | 4     | 4     | 12  | 2                | 4    |
| 28    | 4     | 2     | 12   | 4  | 5     | 4     | 2   | 1                | 4    |
| 29    | 4     | 2     | 1    | 3  | 6     | 4     | 12  | 2                | 4    |
| 30    | 4     | 2     | 12   | 4  | 7     | 2     | 1   | 2                | 4    |
| 31    | 4     | 2     | 11   | 3  | 12    | 2     | 4   |                  |      |
| 32    | 4     | 2     | 12   | 3  | 114   | 2     | 4   |                  |      |
| 33    | 4     | 2     | 11   | 3  | 12    | 2     | 4   |                  |      |
| 34    | 4     | 2     | 12   | 3  | 11    | 2     | 4   |                  |      |
| 35    | 4     | 2     | 12   | 3  | 11    | 2     | 4   |                  |      |
| 36    | 4     | 2     | 11   | 3  | 12    | 2     | 4   |                  |      |
| 37    | 4     | 2     | 12   | 3  | 11    | 2     | 4   |                  |      |
| 38    | 4     | 2     | 11   | 3  | 12    | 2     | 4   |                  |      |
| 39    | 4     | 2     | 12   | 3  | 11    | 2     | 4   |                  |      |
| 40    | 4>    | 30    | 4    |    |       |       |     |                  |      |
| 11    |       | 20    | 1    |    |       |       |     |                  |      |